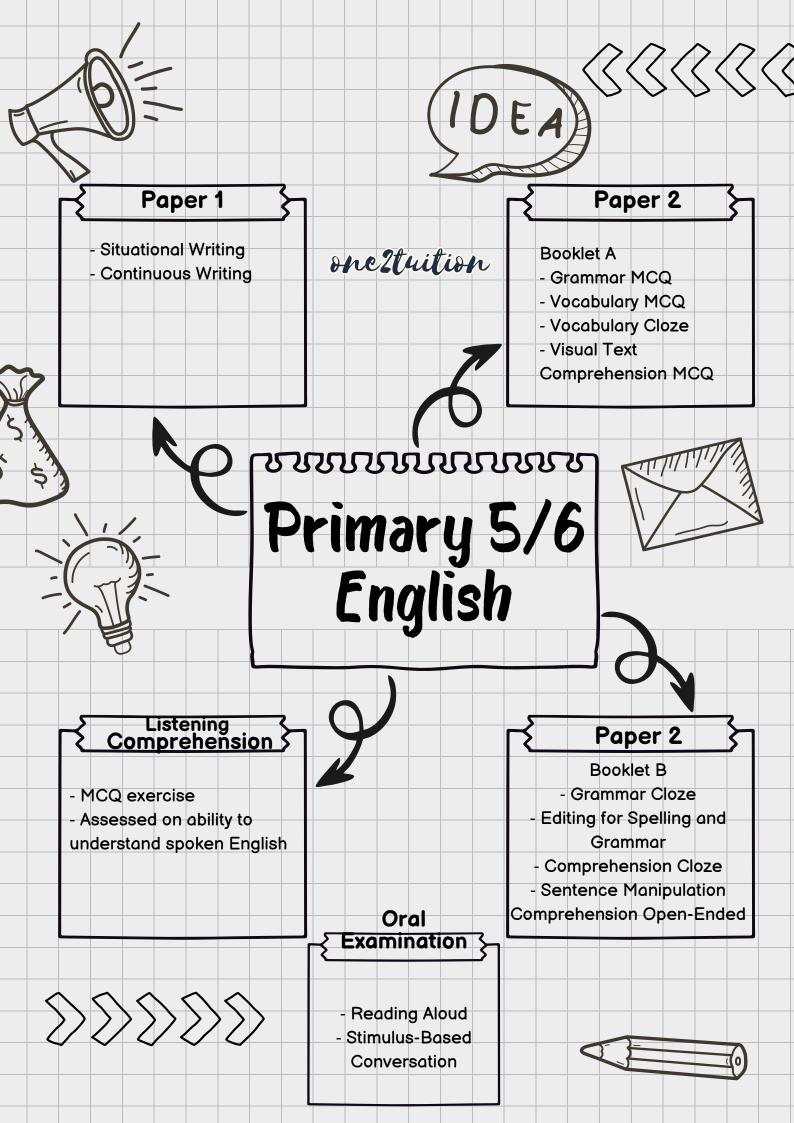

## 1. WHOLE NUMBERS

- Numbers up to 10 million
- Four Operations

### 2. FRACTIONS

- Fraction and Division
- Four Operations

## 3. DECIMALS

Four Operations

#### **4.PERCENTAGE**

Percentage

Cycles in plants and animals (Reproduction)

Cycles in matter and water (Water)

Plant system
(Respiratory and circulatory systems)

Human system
(Respiratory and circulatory systems)

## 5. Rate

Rate